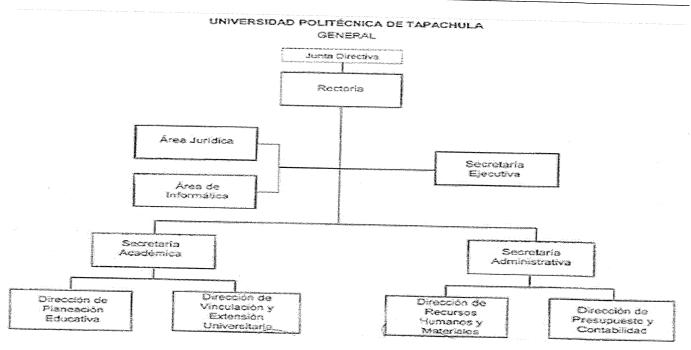

por arrendamiento.
- Entero mensual de retenciones de ISR por ingresos asimilados a salarios.

### e) Consideraciones Fiscales del Ente

 $\Diamond$ 

La **Universidad Politecnica de Tapachula**, se ubica dentro de las personas morales a que se refiere el artículo 79 y 86 de la LISR, pero tiene otras obligaciones como:

- Presentar la declaración y pago provisional de retenciones de ISSS
- Aportaciones patronales al INFONAVIT
- Aportaciones patronales al IMSS
- 2 por ciento del Impuesto Sobre Nóminas
- 10 por ciento del ISR por Arrendamientos de Inmuebles
- 2 por ciento Impuesto Sobre Nóminas a prestadores de servicios





#### UNIVERSIDAD POLITECNICA DE TAPACHULA NOTAS A LOS ESTADOS FINANCIEROS DEL 1 DE ENERO AL 31 DE ENERO DE 2023 (Cifras en Pesos)

Página 3 de 20

Fecha:

27/04/2023



g) Fideicomisos de los cuales es Fideicomitente o Fideicomisario, y Contratos Análogos, incluyendo Mandatos de los cuales es parte

(No Aplica)

4.- Bases de Preparación de los Estados Financieros

Para llevar a cabo la preparación de los Estados Financieros del presente ejercicio se consideró lo siguiente:

8

- a) Si se ha observado la normatividad emitida por el CONAC y las disposiciones legales aplicables.
- Se ha observado las disposiciones legales de la Normatividad emitida por el CONAC y la Ley General de Contabilidad Gubernamental (LGCG), siendo congruente con la armonización contable en la emisión de los estados financieros.
- b) La normatividad aplicada para el reconocimiento, valuación y revelación de los diferentes rubros de la información financiera, así como las bases de me